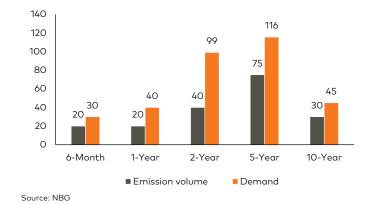

\*As of April 2024

T-bills / T-notes, yield curve

Source: NBG

Monetary policy rate, inflation and FX rate

Emission volume vs. demand on latest

T-bills / T-notes auctions, GEL mn

Nominal and real effective exchange rates