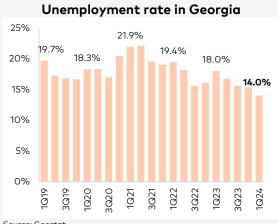

#### Unemployment rate reduced in 1Q24

The unemployment rate reduced by 4.0ppts y/y to a historically low level of 14.0% in 1Q24, reflecting continued strong growth. During this period, the number of hired employed individuals increased by 10.4% y/y, accounting for 68.0% of total employment. Meanwhile, self-employed persons were up 9.9% y/y representing 32.0% of total. Importantly, labor force participation rate increased by 3.0ppts y/y to 55.0% in 1Q24 (and up from 54.3% in 4Q23).