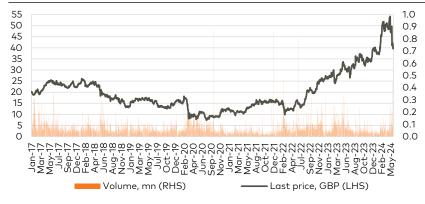

## Bank of Georgia Group (BGEO LN)

**Bank of Georgia Group** (BGEO LN) shares closed at GBP 40.15/share (-3.02% w/w and -22.79% m/m). More than 496k shares traded in the range of GBP 39.20 - 43.05/share. Average daily traded volume was 131k in the last 4 weeks. The volume of BGEO shares traded was at 1.09% of its capitalization.