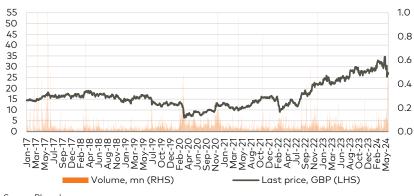

### Georgia Capital (CGEO LN)

Volume, mn (RHS)

**Georgia Capital** (CGEO LN) shares closed at GBP 10.00/share (-1.38% w/w and -23.90% m/m). More than 507k shares traded in the range of GBP 9.84 - 10.44/share. Average daily traded volume was 122k in the last 4 weeks. The volume of CGEO shares traded was at 1.19% of its capitalization.