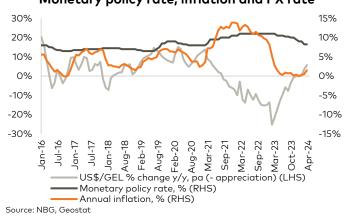

\*As of April 2024

T-bills / T-notes, yield curve

Source: NBG

Monetary policy rate, inflation and FX rate

Emission volume vs. demand on latest

T-bills / T-notes auctions, GEL mn

Nominal and real effective exchange rates