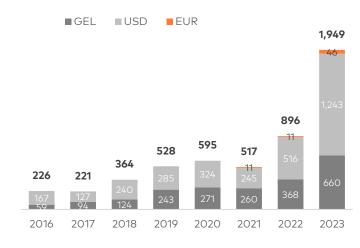

#### Georgian corporate public bonds outstanding, GEL mn

Note: USD and EUR bonds are converted into GEL as of issuance date

Source: Galt & Taggart