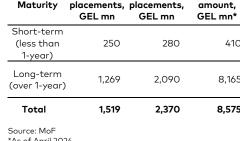

The nearest treasury security auction is scheduled for May 28, 2024, where GEL 85.0mn nominal value 5-year Benchmark Bonds will be sold.

| T-bills / T-notes in 2024           |                              |                                    |                                   |  |  |  |  |  |  |  |
|-------------------------------------|------------------------------|------------------------------------|-----------------------------------|--|--|--|--|--|--|--|
| Maturity                            | YTD<br>placements,<br>GEL mn | Remaining<br>placements,<br>GEL mn | Outstanding<br>amount,<br>GEL mn* |  |  |  |  |  |  |  |
| Short-term<br>(less than<br>1-year) | 250                          | 280                                | 410                               |  |  |  |  |  |  |  |
| Long-term<br>(over 1-year)          | 1,269                        | 2,090                              | 8,165                             |  |  |  |  |  |  |  |
| Total                               | 1,519                        | 2,370                              | 8,575                             |  |  |  |  |  |  |  |
| Source: MoF                         |                              |                                    |                                   |  |  |  |  |  |  |  |

\*As of April 2024

T-bills / T-notes, yield curve

Source: NBG

Monetary policy rate, inflation and FX rate

Emission volume vs. demand on latest

T-bills / T-notes auctions, GEL mn

Nominal and real effective exchange rates