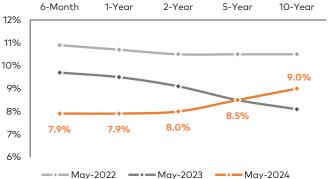

\*As of April 2024

T-bills / T-notes, yield curve

Source: NBG

Monetary policy rate, inflation and FX rate

Emission volume vs. demand on latest

T-bills / T-notes auctions, GEL mn

Nominal and real effective exchange rates