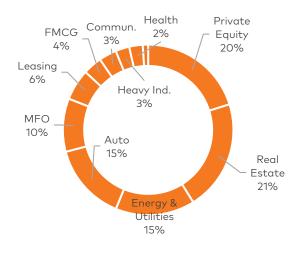

#### Georgian corporate public bonds outstanding, GEL mn

Note: USD and EUR bonds are converted into GEL as of issuance date

Source: Galt & Taggart