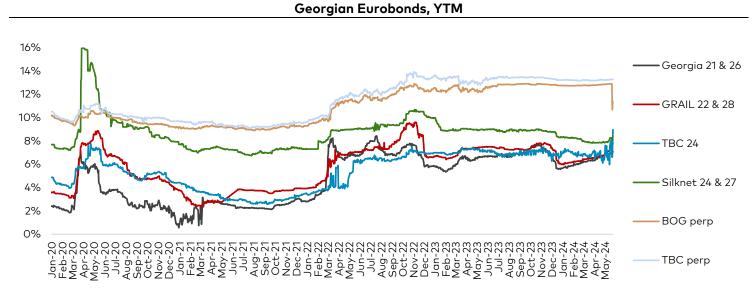

# Fixed income

| Georgian Eurobonds performance |          |            |         |            |               |                                        |           |              |               |  |  |  |
|--------------------------------|----------|------------|---------|------------|---------------|----------------------------------------|-----------|--------------|---------------|--|--|--|
| lssuer                         | Currency | Amount, mn | Coupon  | Issue date | Maturity date | Ratings<br>(Fitch/S&P/Mood<br>y/Scope) | Mid price | Mid yield, % | Z-spread, bps |  |  |  |
| GEORG 04/26                    | USD      | 500        | 2.750%  | Apr-21     | Apr-26        | BB/BB/Ba2                              | 91.23     | 7.81         | 292.84        |  |  |  |
| GRAIL 06/28                    | USD      | 500        | 4.000%  | Jun-21     | Jun-28        | BB-/BB-/-                              | 89.24     | 7.10         | 269.51        |  |  |  |
| GEBGG 11 1/8 PERP              | USD      | 100        | 11.125% | Mar-19     | n/a           | B-/-/-                                 | 99.94     | 11.35        | n/a           |  |  |  |
| GEBGG 9 1/2 PERP               | USD      | 300        | 9.500%  | Apr-24     | n/a           | B-/-/B2                                | 98.35     | 9.92         | 558.91        |  |  |  |
| SILKNET 01/27                  | USD      | 300        | 8.375%  | Jan-22     | Jan-27        | BB-/-/B1                               | 99.98     | 8.38         | 370.00        |  |  |  |
| TBC 06/24                      | USD      | 300        | 5.750%  | Jun-19     | Jun-24        | BB/-/Ba2                               | 99.81     | 8.97         | 349.97        |  |  |  |
| TBC PERP                       | USD      | 125        | 10.775% | Jul-19     | n/a           | B-/-/-                                 | 99.99     | 10.63        | 521.65        |  |  |  |