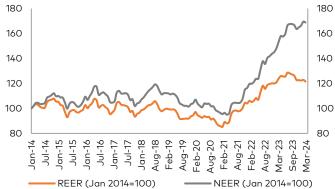

\*As of April 2024

T-bills / T-notes, yield curve

Source: NBG

Monetary policy rate, inflation and FX rate

Emission volume vs. demand on latest

T-bills / T-notes auctions, GEL mn

Nominal and real effective exchange rates

Source: NBG

Note: Index growth/decline means appreciation/depreciation of exchange rate