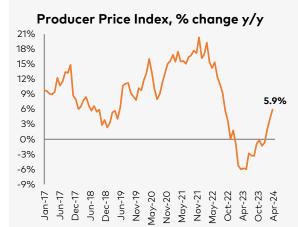

#### Producer price index increased by 5.9% y/y in Apr-24

Annual PPI for industrial goods increased by 5.9% in Apr-24, after increasing by 4.0% y/y in previous month. The annual growth was primarily driven by a rise in prices in the mining sector (19.7% y/y) followed by manufacturing sector (+4.5% y/y), and electricity supply (+9.0% y/y).