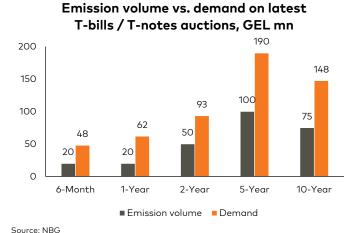

### Ministry of Finance T-bills/T-notes:

3-year GEL 50.0mn (US\$ 18.8mn) Benchmark bonds were sold at the auction held at NBG on February 6, 2024. Total demand was 1.9x higher and the weighted average yield was fixed at 8.210%, down by 0.082ppts from previous auction held in Jan-24.

6-month GEL 20.0mn (US\$ 7.5mn) T-Bills were sold at the auction held at NBG on February 6, 2024. Total demand was 2.4x higher and the weighted average yield was fixed at 8.345%, down by 0.602ppts from previous auction held in Jan-24.

The nearest treasury security auction is scheduled for February 13, 2024, where GEL 20.0mn nominal value 1-year T-bills and GEL 30.0mn nominal value 10-year Benchmark Bonds will be sold.

| Georgia             |
|---------------------|
| Weekly Market Watch |
| February 12, 2024   |

#### T-bills / T-notes in 2024

| Maturity                            | YTD<br>placements,<br>GEL mn | Remaining<br>placements,<br>GEL mn | Outstanding<br>amount,<br>GEL mn* |  |  |
|-------------------------------------|------------------------------|------------------------------------|-----------------------------------|--|--|
| Short-term<br>(less than<br>1-year) | 110                          | 420                                | 360                               |  |  |
| Long-term<br>(over 1-year)          | 369                          | 2,925                              | 7,778                             |  |  |
| Total                               | 479                          | 3,345                              | 8,138                             |  |  |