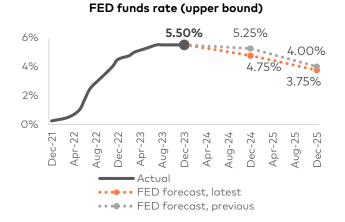

### Last week:

 The US and European fixed income yields increased. While the 10-year US Treasury yield rose from 4.03% to 4.19%, the 10-year German Bund (a European benchmark) yield went from 2.23% to 2.38%.