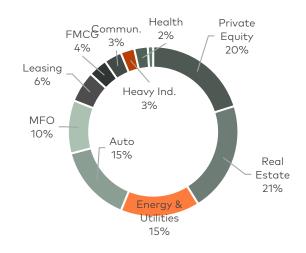

### GDP recalculation – growth revised upwards

Geostat revised historical series of GDP and other macroeconomic indicators as recommended by international organizations such as the IMF and Eurostat. Based on this recalculation, real GDP growth, nominal GDP, and per capita GDP are higher in the new series compared to the old series for every single year from 2010 to 2023. The Real GDP growth rate was revised upwards to 7.5% in 2023 from the 7.0% recorded in the old series, with real GDP growth averaging 9.7% during 2021-23 in the new series compared to 9.3% in the old series. The only downward revision to the real growth rate was recorded in 2014: 4.1% in the new series versus 4.4% in the old series. The expansion in nominal GDP improves debt indicators, creating fresh borrowing space.

Based on this recalculation, we anticipate growth to reach 6.0% in 2024 in our baseline scenario, compared to the 5.4% projection before this recalculation.