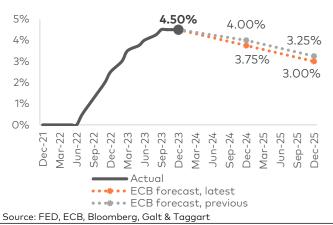

| 1-Jan |
|                     | Lust  | ago    | ago     | 2024  |
| SOFR                | 5.31  | 5.31   | 5.31    | 5.38  |
| EURIBOR (3 months)  | 3.90  | 3.92   | 3.93    | 3.91  |
| Corporates YTM, %   | Last  | 1 week | 1 month | 1-Jan |
|                     | Lust  | ago    | ago     | 2024  |
| US Inv. Grade       | 5.40  | 5.41   | 5.22    | 5.22  |
| Eurozone Inv. Grade | 3.92  | 3.85   | 3.76    | 3.67  |
| EM Inv. Grade       | 5.48  | 5.49   | 5.33    | 5.22  |
| US High Yield       | 7.95  | 8.05   | 7.89    | 7.80  |
| EM High Yield       | 10.23 | 10.35  | 10.25   | 10.12 |
|                     |       |        |         |       |

Source: Bloomberg Note: For sovereign bond YTMs projections, we use median forecasts from top tier investment banks.



#### ECB main rate



#### US treasuries yield curve









# Fixed income

| Georgian Eurobonds performance |          |            |         |            |               |                                        |           |              |               |  |  |
|--------------------------------|----------|------------|---------|------------|---------------|----------------------------------------|-----------|--------------|---------------|--|--|
| lssuer                         | Currency | Amount, mn | Coupon  | Issue date | Maturity date | Ratings<br>(Fitch/S&P/Mood<br>y/Scope) | Mid price | Mid yield, % | Z-spread, bps |  |  |
| GEORG 04/26                    | USD      | 500        | 2.750%  | Apr-21     | Apr-26        | BB/BB/Ba2                              | 93.35     | 6.03         | 174.49