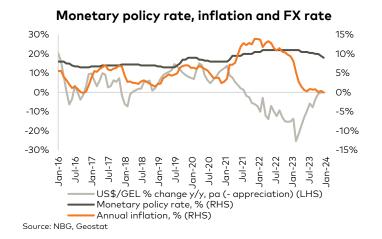

Source: MoF \*As of December 2023

T-bills / T-notes, yield curve

Nominal and real effective exchange rates

Note: Index growth/decline means appreciation/depreciation of exchange rate

2