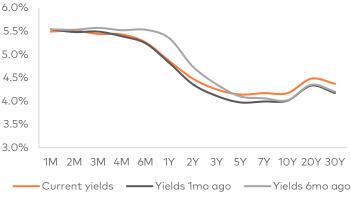

Lust  | ago    | ago     | 2024  |
| SOFR                | 5.31  | 5.31   | 5.31    | 5.38  |
| EURIBOR (3 months)  | 3.90  | 3.92   | 3.93    | 3.91  |
| Corporates YTM, %   | Last  | 1 week | 1 month | 1-Jan |
|                     | Lust  | ago    | ago     | 2024  |
| US Inv. Grade       | 5.40  | 5.41   | 5.22    | 5.22  |
| Eurozone Inv. Grade | 3.92  | 3.85   | 3.76    | 3.67  |
| EM Inv. Grade       | 5.48  | 5.49   | 5.33    | 5.22  |
| US High Yield       | 7.95  | 8.05   | 7.89    | 7.80  |
| EM High Yield       | 10.23 | 10.35  | 10.25   | 10.12 |
|                     |       |        |         |       |

Source: Bloomberg Note: For sovereign bond YTMs projections, we use median forecasts from top tier investment banks.



#### ECB main rate



#### US treasuries yield curve









# Fixed income

| Georgian Eurobonds performance |          |            |         |            |               |                                        |           |              |               |  |  |
|--------------------------------|----------|------------|---------|------------|---------------|----------------------------------------|-----------|--------------|---------------|--|--|
| lssuer                         | Currency | Amount, mn | Coupon  | Issue date | Maturity date | Ratings<br>(Fitch/S&P/Mood<br>y/Scope) | Mid price | Mid yield, % | Z-spread, bps |  |  |
| GEORG 04/26                    | USD      | 500        | 2.750%  | Apr-21     | Apr-26        | BB/BB/Ba2                              | 93.35     | 6.03         | 174.49        |  |  |
| GRAIL 06/28