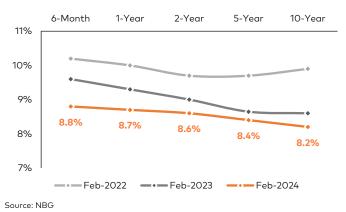

Source: MoF \*As of December 2023

T-bills / T-notes, yield curve

Nominal and real effective exchange rates

Note: Index growth/decline means appreciation/depreciation of exchange rate

2