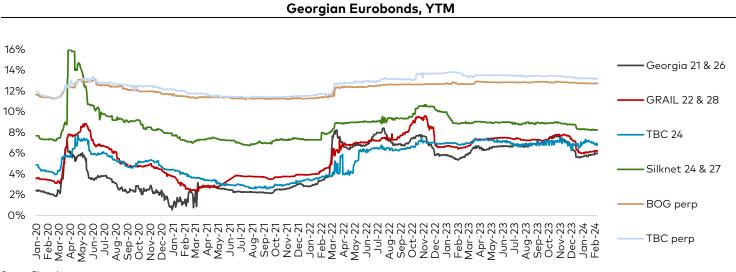

# Fixed income

| Georgian Eurobonds performance |          |            |         |            |               |                                        |           |              |               |  |  |
|--------------------------------|----------|------------|---------|------------|---------------|----------------------------------------|-----------|--------------|---------------|--|--|
| lssuer                         | Currency | Amount, mn | Coupon  | Issue date | Maturity date | Ratings<br>(Fitch/S&P/Mood<br>y/Scope) | Mid price | Mid yield, % | Z-spread, bps |  |  |
| GEORG 04/26                    | USD      | 500        | 2.750%  | Apr-21     | Apr-26        | BB/BB/Ba2                              | 93.35     | 6.03         | 174.49        |  |  |
| GRAIL 06/28                    | USD      | 500        | 4.000%  | Apr-21     | Jun-28        | BB-/BB-/-                              | 91.59     | 6.24         | 228.65        |  |  |
| GEBGG 11 1/8 PERP              | USD      | 100        | 11.125% | Mar-19     | n/a           | B-/-/-                                 | 100.88    | 12.74        | 332.42        |  |  |
| SILKNET 01/27                  | USD      | 300        | 8.375%  | Jan-22     | Jan-27        | BB-/-/B1                               | 100.34    | 8.24         | 378.35        |  |  |
| TBC 06/24                      | USD      | 300        | 5.750%  | Jun-19     | Jun-24        | BB/-/Ba2                               | 99.62     | 6.80         | 149.59        |  |  |
| TBC PERP                       | USD      | 125        | 10.775% | Jul-19     | n/a           | B-/-/-                                 | 99.83     | 13.21        | 583.50        |  |  |