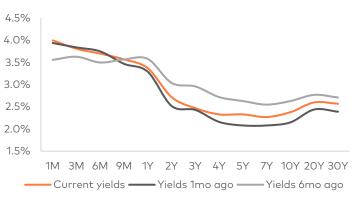

Source: MoF \*As of December 2023

T-bills / T-notes, yield curve

Nominal and real effective exchange rates

Note: Index growth/decline means appreciation/depreciation of exchange rate

2