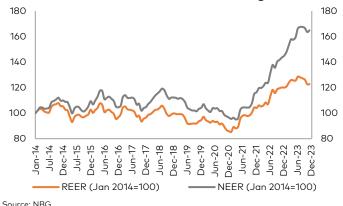

Source: MoF \*As of December 2023

T-bills / T-notes, yield curve

Nominal and real effective exchange rates

Note: Index growth/decline means appreciation/depreciation of exchange rate

2