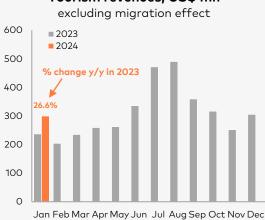

### Tourism revenues estimated at US\$ 300mn in Jan-24

Tourism revenues reached US\$ 300mn (+26.6% y/y, excluding migration effect) in Jan-24, according to our estimates.

We forecast tourism revenues at US\$ 4.5bn (+10.0% y/y) for 2024, assuming that international visits to Georgia will fully recover to pre-pandemic levels.

### Real GDP growth: New vs. Old series

Tourism revenues, US\$ mn

Source: NBG, Galt & Taggart