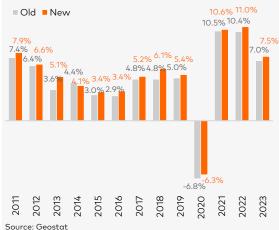

### GDP recalculation – growth revised upwards

Geostat revised historical series of GDP and other macroeconomic indicators as recommended by international organizations such as the IMF and Eurostat. Based on this recalculation, real GDP growth, nominal GDP, and per capita GDP are higher in the new series compared to the old series for every single year from 2010 to 2023. The Real GDP growth rate was revised upwards to 7.5% in 2023 from the 7.0% recorded in the old series, with real GDP growth averaging 9.7% during 2021-23 in the new series compared to 9.3% in the old series. The only downward revision to the real growth rate was recorded in 2014: 4.1% in the new series versus 4.4% in the old series. The expansion in nominal GDP improves debt indicators, creating fresh borrowing space.

### Real GDP growth: New vs. Old series

Tourism revenues, US\$ mn

Source: NBG, Galt & Taggart