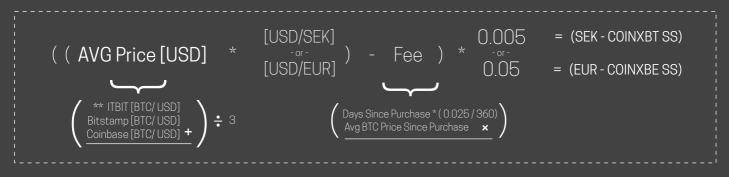

## CALCULATING THE PRICE OF THE CERTIFICATES:

#### FAIR VALUE EQUATION OF NOTE

\*\*Reference Price: BTC/USD is traded on a large number of bitcoin exchanges and the average price of the 3 most liquid exchanges provides the underlying reference price for the product as specified in the prospectus. This list of exchanges can vary based on volume.