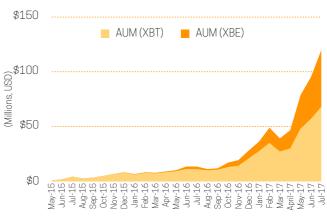

# **COINXBT // COINXBE FACT SHEET**



#### INVESTMENT OBJECTIVE

Bitcoin Tracker One (COINXBT SS) and Bitcoin Tracker Euro (COINXBE SS) are Exchange Traded Notes (certificates) designed to mirror the return of the underlying asset, bitcoin, denominated in Swedish Kronor and Euro respectively.

#### PERFORMANCE (COINXBT, SINCE INCEPTION)



# AUM GROWTH (MONTHLY)



#### PERFORMANCE (CALENDAR)

| 2015 | Jan  | Feb | Mar  | Apr | May | Jun | Jul | Aug  | Sep | Oct | Nov | Dec | YTD  |
|------|------|-----|------|-----|-----|-----|-----|------|-----|-----|-----|-----|------|
| XBT  | -    | -   | -    | -   | 3%  | 10% | 10% | -21% | 2%  | 38% | 19% | 10% | 83%  |
| XBE  | -    | -   | -    | -   | -   | -   | -   | -    | -   | 41% | 19% | 10% | 83%  |
| 2016 | Jan  | Feb | Mar  | Apr | May | Jun | Jul | Aug  | Sep | Oct | Nov | Dec | YTD  |
| XBT  | -9%  | 15% | -11% | 8%  | 9%  | 43% | -1% | -13% | 6%  | 23% | 8%  | 27% | 141% |
| XBE  | -10% | 14% | -9%  | 8%  | 8%  | 41% | -1% | -14% | 5%  | 20% | 9%  | 29% | 128% |
| 2017 | Jan  | Feb | Mar  | Apr | May | Jun | Jul | Aug  | Sep | Oct | Nov | Dec | YTD  |
| XBT  | -3%  | 27% | -12% | 24% | 71% |