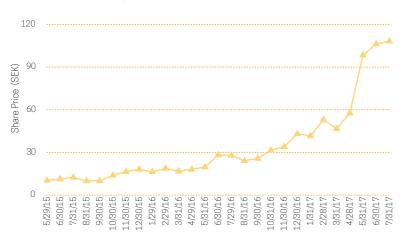

# **COINXBT // COINXBE FACT SHEET**



#### INVESTMENT OBJECTIVE

Bitcoin Tracker One (COINXBT SS) and Bitcoin Tracker Euro (COINXBE SS) are Exchange Traded Notes (certificates) designed to mirror the return of the underlying asset, bitcoin, denominated in Swedish Kronor and Euro respectively.

#### PERFORMANCE (COINXBT, SINCE INCEPTION)



# AUM GROWTH (MONTHLY)



#### PERFORMANCE (CALENDAR)

| 2015 | Jan  | Feb | Mar  | Apr | May | Jun | Jul | Aug  | Sep | Oct | Nov | Dec | YTD  |
|------|------|-----|------|-----|-----|-----|-----|------|-----|-----|-----|-----|------|
| XBT  | -    | -   | -    | -   | 3%  | 10% | 10% | -21% | 2%  | 38% | 19% | 10% | 83%  |
| XBE  | -    | -   | -    | -   | -   | -   | -   | -    | -   | 41% | 19% | 10% | 83%  |
| 2016 | Jan  | Feb | Mar  | Apr | May | Jun | Jul | Aug  | Sep | Oct | Nov | Dec | YTD  |
| XBT  | -9%  | 15% | -11% | 8%  | 9%  | 43% | -1% | -13% | 6%  | 23% | 8%  | 27% | 141% |
| XBE  | -10% | 14% | -9%  | 8%  | 8%  | 41% | -1% | -14% | 5%  | 20% | 9%  | 29% | 128% |
| 2017 | Jan  | Feb | Mar  | Apr | May | Jun | Jul | Aug  | Sep | Oct | Nov | Dec | YTD  |
| XBT  | -3%  |